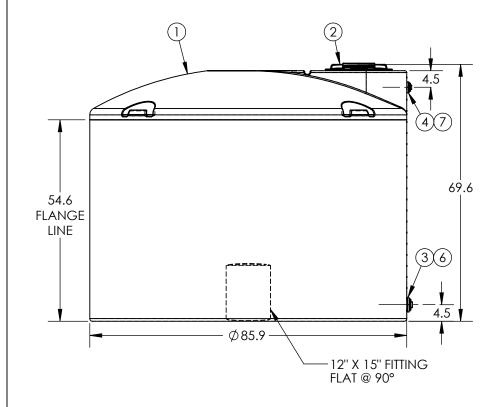

## **BLACK OR DARK OLIVE GREEN**

| ALL DIMENSIONS, DESIGNS, AND INFORMATION ON THIS PRINT MUST BE<br>CONSIDERED PROPRIETARY TO SNYDER INDUSTRIES, INC. AND MAY NOT<br>BE USED, COPIED, OR DISTRIBUTED WITHOUT RRITEN PERMISSION OF AN<br>OFFICER (OR HIS AGENT) OF THE FIRM. |                      |             |                  | (402) 467-5221<br>www.snydernet.com     | part no.<br>1770300W | _03 | ENG. ID. D006317 |        |
|-------------------------------------------------------------------------------------------------------------------------------------------------------------------------------------------------------------------------------------------|----------------------|-------------|------------------|-----------------------------------------|----------------------|-----|------------------|--------|
| © SNYDER INDUSTRIES INC., 2017                                                                                                                                                                                                            |                      |             |                  |                                         |                      |     |                  | 1 OF 1 |
| STATUS:                                                                                                                                                                                                                                   | Released SB          |             | INDUSTRIES, INC. | ASM TK 1500VDT X 86 A<br>WATER          |                      |     | A                |        |
|                                                                                                                                                                                                                                           | DO NOT SCALE DRAWN B |             | DRAWN BY         |                                         |                      |     | REVISION         |        |
| ITEM<br>NO.                                                                                                                                                                                                                               | QTY.                 | PART NUMBER |                  | DESCRIPTION                             |                      |     |                  |        |
| 1                                                                                                                                                                                                                                         | 1                    | 1770300W02  |                  | ASM TK 1500VDT X 86 WATER NH NOMW       |                      |     |                  |        |
| 2                                                                                                                                                                                                                                         | 1                    | 34700087    |                  | ASM MANWAY 18IN PE W/4IN VENT W/TIE SII |                      |     |                  |        |
| 3                                                                                                                                                                                                                                         | 1                    | 60405       |                  | FTG PP 2IN BH EPDM TXT                  |                      |     |                  |        |
| 4                                                                                                                                                                                                                                         | 1                    | 63931       |                  | FTG PP 1-1/2IN ECO-BH EPDM TXT          |                      |     |                  |        |
| 5                                                                                                                                                                                                                                         | 1                    | 99700231    |                  | DECAL NSF MARK - WATER TKS              |                      |     |                  |        |
| 6                                                                                                                                                                                                                                         | 1                    | 60021       |                  | 2" NPT PLUG                             |                      |     |                  |        |
| 7                                                                                                                                                                                                                                         | 1                    | 64149       |                  | 1-1/2" NPT PLUG                         |                      |     |                  |        |

\*ALL EXTERNAL PIPING MUST BE INDEPENDENTLY SUPPORTED. \*ONLY BASE FITTINGS TO BE LEFT INSTALLED AT TIME OF SHIPMENT PER SII PROCEDURE. ALL DIMENSIONS ARE IN INCHES, NOMINAL, & SUBJECT TO CHANGE WITHOUT NOTICE. ALL DIMENSIONS ON ROTATIONAL MOLDED PARTS ARE SUBJECT TO A  $\pm$  3% TOLERANCE.