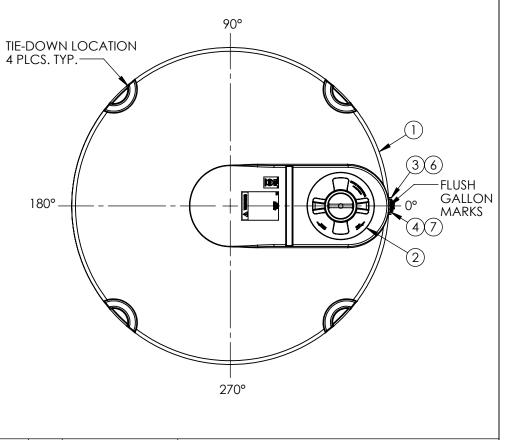

## **BLACK OR DARK OLIVE GREEN**

| ALL DIMENSIONS, DESIGNS, AND INFORMATION ON THIS PRINT MUST BE<br>CONSIDERED PROPRIETARY TO SNYDER INDUSTRIES, INC. AND MAY NOT<br>BE USED, COPIED, OR DISTRIBUTED WITHOUT RRITEN PERMISSION OF AN<br>OFFICER (OR HIS AGENT) OF THE FIRM. |                      |             |                  | (402) 467-5221<br>www.snydernet.com     | part no.<br>1770300W | _03 | ENG. ID. D006317 |        |
|-------------------------------------------------------------------------------------------------------------------------------------------------------------------------------------------------------------------------------------------|----------------------|-------------|------------------|-----------------------------------------|----------------------|-----|------------------|--------|
| © SNYDER INDUSTRIES INC., 2017                                                                                                                                                                                                            |                      |             |                  |                                         |                      |     |                  | 1 OF 1 |
| STATUS:                                                                                                                                                                                                                                   | Released SB          |             | INDUSTRIES, INC. | ASM TK 1500VDT X 86 A<br>WATER          |                      |     | A                |        |
|                                                                                                                                                                                                                                           | DO NOT SCALE DRAWN B |             | DRAWN BY         |                                         |                      |     | REVISION         |        |
| ITEM<br>NO.                                                                                                                                                                                                                               | QTY.                 | PART NUMBER |                  | DESCRIPTION                             |                      |     |                  |        |
| 1                                                                                                                                                                                                                                         | 1                    | 1770300W02  |                  | ASM TK 1500VDT X 86 WATER NH NOMW       |                      |     |                  |        |
| 2                                                                                                                                                                                                                                         | 1                    | 34700087    |                  | ASM MANWAY 18IN PE W/4IN VENT W/TIE SII |                      |     |                  |        |
| 3                                                                                                                                                                                                                                         | 1                    | 60405       |                  | FTG PP 2IN BH EPDM TXT                  |                      |     |                  |        |
| 4                                                                                                                                                                                                                                         | 1                    | 63931       |                  | FTG PP 1-1/2IN ECO-BH EPDM TXT          |                      |     |                  |        |
| 5                                                                                                                                                                                                                                         | 1                    | 99700231    |                  | DECAL NSF MARK - WATER TKS              |                      |     |                  |        |
| 6                                                                                                                                                                                                                                         | 1                    | 60021       |                  | 2" NPT PLUG                             |                      |     |                  |        |
| 7                                                                                                                                                                                                                                         | 1                    | 64149       |                  | 1-1/2" NPT PLUG                         |                      |     |                  |        |

\*ALL EXTERNAL PIPING MUST BE INDEPENDENTLY SUPPORTED. \*ONLY BASE FITTINGS TO BE LEFT INSTALLED AT TIME OF SHIPMENT PER SII PROCEDURE. ALL DIMENSIONS ARE IN INCHES, NOMINAL, & SUBJECT TO CHANGE WITHOUT NOTICE. ALL DIMENSIONS ON ROTATIONAL MOLDED PARTS ARE SUBJECT TO A  $\pm$  3% TOLERANCE.