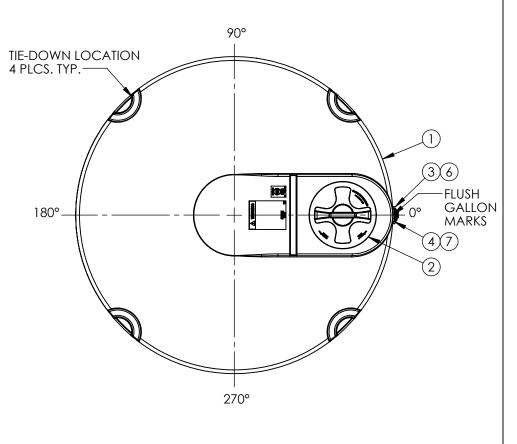

## **BLACK OR DARK OLIVE GREEN**

| 7                                                                                                                                                                                                                                         | 1     | 64149       |          | 1-1/2" NPT PLUG                         |                      |      |                         |                 |
|-------------------------------------------------------------------------------------------------------------------------------------------------------------------------------------------------------------------------------------------|-------|-------------|----------|-----------------------------------------|----------------------|------|-------------------------|-----------------|
| 6                                                                                                                                                                                                                                         | 1     | 60021       |          | 2" NPT PLUG                             |                      |      |                         |                 |
| 5                                                                                                                                                                                                                                         | 1     | 99700231    |          | DECAL NSF MARK - WATER TKS              |                      |      |                         |                 |
| 4                                                                                                                                                                                                                                         | 1     | 63931       |          | FTG PP 1-1/2IN ECO-BH EPDM TXT          |                      |      |                         |                 |
| 3                                                                                                                                                                                                                                         | 1     | 60405       |          | FTG PP 2IN BH EPDM TXT                  |                      |      |                         |                 |
| 2                                                                                                                                                                                                                                         | 1     | 34700087    |          | ASM MANWAY 18IN PE W/4IN VENT W/TIE SII |                      |      |                         |                 |
| 1                                                                                                                                                                                                                                         | 1     | 1710200W02  |          | ASM TK 1100VDT X 86 WATER NH NOMW       |                      |      |                         |                 |
| ITEM<br>NO.                                                                                                                                                                                                                               | QTY.  | PART NUMBER |          | DESCRIPTION                             |                      |      |                         |                 |
| DO NOT SCALE DRAWN B                                                                                                                                                                                                                      |       |             | DRAWN BY |                                         | TITLE:               |      |                         | REVISION        |
| STATUS:                                                                                                                                                                                                                                   | Relea | Released SB |          | INDUSTRIES, INC.                        | ASM TK               | 1100 | VDT X 86                | Α               |
| © SNYDER INDUSTRIES INC., 2017                                                                                                                                                                                                            |       |             |          |                                         | VVAIER 1             |      |                         | SHEET<br>1 OF 1 |
| ALL DIMENSIONS, DESIGNS, AND INFORMATION ON THIS PRINT MUST BE<br>CONSIDERED PROPRIETARY TO SNYDER INDUSTRIES, INC. AND MAY NOT<br>BE USED, COPIED, OR DISTRIBUTED WITHOUT WRITEN PERMISSION OF AN<br>OFFICER (OR HIS AGENT) OF THE FIRM. |       |             |          | (402) 467-5221<br>www.snydernet.com     | part no.<br>1710200W | _03  | ENG. ID. <b>D006326</b> |                 |

\*ALL EXTERNAL PIPING MUST BE INDEPENDENTLY SUPPORTED. \*ONLY BASE FITTINGS TO BE LEFT INSTALLED AT TIME OF SHIPMENT PER SII PROCEDURE. ALL DIMENSIONS ARE IN INCHES, NOMINAL, & SUBJECT TO CHANGE WITHOUT NOTICE. ALL DIMENSIONS ON ROTATIONAL MOLDED PARTS ARE SUBJECT TO A  $\pm$  3% TOLERANCE.