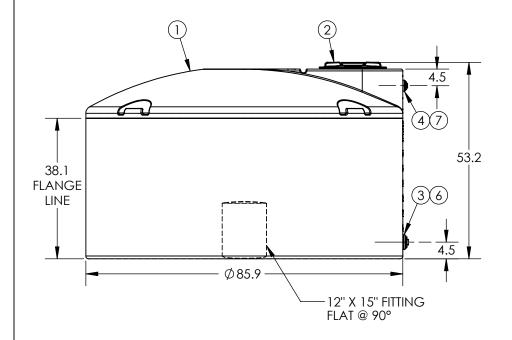

## **BLACK OR DARK OLIVE GREEN**

| 7                                                                                                                                                                                                                                         | 1     | 64149       |          | 1-1/2" NPT PLUG                         |                      |      |                         |                 |
|-------------------------------------------------------------------------------------------------------------------------------------------------------------------------------------------------------------------------------------------|-------|-------------|----------|-----------------------------------------|----------------------|------|-------------------------|-----------------|
| 6                                                                                                                                                                                                                                         | 1     | 60021       |          | 2" NPT PLUG                             |                      |      |                         |                 |
| 5                                                                                                                                                                                                                                         | 1     | 99700231    |          | DECAL NSF MARK - WATER TKS              |                      |      |                         |                 |
| 4                                                                                                                                                                                                                                         | 1     | 63931       |          | FTG PP 1-1/2IN ECO-BH EPDM TXT          |                      |      |                         |                 |
| 3                                                                                                                                                                                                                                         | 1     | 60405       |          | FTG PP 2IN BH EPDM TXT                  |                      |      |                         |                 |
| 2                                                                                                                                                                                                                                         | 1     | 34700087    |          | ASM MANWAY 18IN PE W/4IN VENT W/TIE SII |                      |      |                         |                 |
| 1                                                                                                                                                                                                                                         | 1     | 1710200W02  |          | ASM TK 1100VDT X 86 WATER NH NOMW       |                      |      |                         |                 |
| ITEM<br>NO.                                                                                                                                                                                                                               | QTY.  | PART NUMBER |          | DESCRIPTION                             |                      |      |                         |                 |
| DO NOT SCALE DRAWN B                                                                                                                                                                                                                      |       |             | DRAWN BY |                                         | TITLE:               |      |                         | REVISION        |
| STATUS:                                                                                                                                                                                                                                   | Relea | Released SB |          | INDUSTRIES, INC.                        | ASM TK               | 1100 | VDT X 86                | Α               |
| © SNYDER INDUSTRIES INC., 2017                                                                                                                                                                                                            |       |             |          |                                         | VVAIER 1             |      |                         | SHEET<br>1 OF 1 |
| ALL DIMENSIONS, DESIGNS, AND INFORMATION ON THIS PRINT MUST BE<br>CONSIDERED PROPRIETARY TO SNYDER INDUSTRIES, INC. AND MAY NOT<br>BE USED, COPIED, OR DISTRIBUTED WITHOUT WRITEN PERMISSION OF AN<br>OFFICER (OR HIS AGENT) OF THE FIRM. |       |             |          | (402) 467-5221<br>www.snydernet.com     | part no.<br>1710200W | _03  | ENG. ID. <b>D006326</b> |                 |

\*ALL EXTERNAL PIPING MUST BE INDEPENDENTLY SUPPORTED. \*ONLY BASE FITTINGS TO BE LEFT INSTALLED AT TIME OF SHIPMENT PER SII PROCEDURE. ALL DIMENSIONS ARE IN INCHES, NOMINAL, & SUBJECT TO CHANGE WITHOUT NOTICE. ALL DIMENSIONS ON ROTATIONAL MOLDED PARTS ARE SUBJECT TO A  $\pm$  3% TOLERANCE.